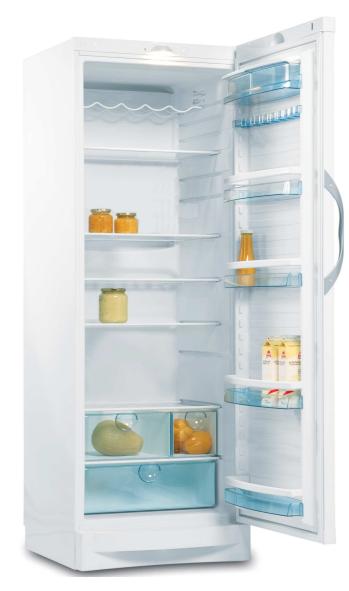

## BSKS360

This larder refrigerator is ideal for large storage needs. Its A+ classification ensures very low energy consumption. With two doors you only open the section you want to access, maintaining even temperature in the unopened section of the unit and saving power. Flexible shelving and door options maximise available capacity.

Features include:

- 🙆 A+ Energy Rating
- Fully automatic defrosting of the Refrigeration unit
- Reversible door option
- Childproof control panel
- Adjustable shelves
- Built in condenser